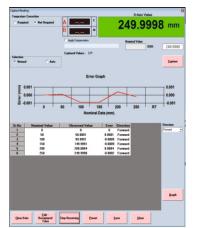

<sup>\*</sup>Different microscope magnification option available on request.

- Data Acquisition
- Graphical Representation
- Selectable measuring steps
- Summary of measurement results