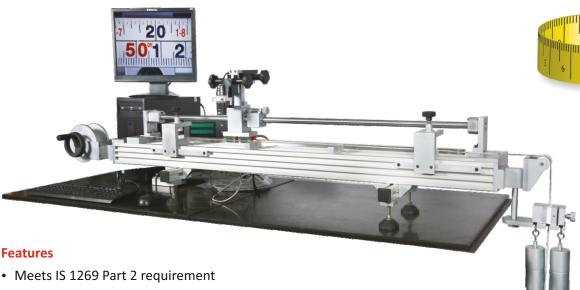

## **LINE MEASURE 1000**

Line measure is an ideal calibration solution for measuring scale & tape. In the field of engineering measuring tapes & scales play an important role & precision are important for marking large components correctly. Scales & tape are widely used for measurement in the field of civil, mechanical & teextile industry. The instrument calibrates different sizes of tapes & scales with high precision for maintaining high standards and measurement upto 1000mm.

### **Application:**

For checking scale & measuring tapes

- · Higher accuracy & repeatability
- · High precision digital measuring system with 0.001mm resolutionas reference
- The machine base is designed to ensure friction less when tapes are stretched under tension of 50 N & above
- · High Accuracy CCD camera
- Compact & user friendly

#### **Technical Specificaation**

| Range                     | 0 to 1000mm                |
|---------------------------|----------------------------|
| Resolution                | 0.001/0.005 mm(selectable) |
| Accuracy                  | ± 0.015 mm./ meter         |
| Microscope Magnificaation | 20X*                       |
| Overall Dimension         | approx. 1500 x 300 x 400mm |
| Display System            | PC Based                   |